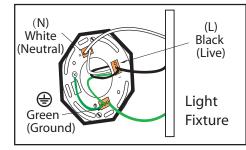

# **STEP 2 - Option 1**

Connect (push) electrical wires from electric box (house wiring) into correct inserts. Black (Live), White (Neutral), Green (Ground)

## **Option 2 - MULTIPLE ELECTRICAL BOX WIRES**

For multiple black (live) & white (neutral) wires joined in the electrical box (house wiring), attach a single "black" and "white" Jumper Wire before connecting. Strip 7mm from a 6" Jumper Wires (AWG 12-24) supplied. Then connect (push) wires into correct inserts.

# CONNECT LIGHT FIXTURE **STEP 3**

Connect (push) electrical wires from fixture into correct inserts. Black (live), White (neutral), Green (ground)