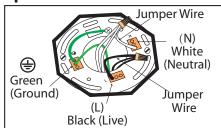

## **Option 2 - MULTIPLE ELECTRICAL BOX WIRES**

For multiple black (live) & white (neutral) wires joined in the electrical box (house wiring), attach a single "black" and "white" Jumper Wire before connecting. Strip 7mm from a 6" Jumper Wires (AWG 12-24) supplied. Then connect (push) wires into correct inserts.