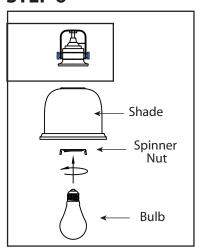

#### STEP 6

Remove spinner nut from socket. Position shade on lamp and secure with spinner nut.

Install specified bulb type and wattage (not included).