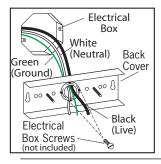

## INSTALL EASY CONNECT MOUNTING BRACKET: **STEP 1**

Attach easy connect mounting bracket to electrical box with electrical box screws (not included).

Additional support may be required for fixtures longer than 20". Position the fixture and add wood screws (one on each side) for the wooden studs or plastic wall anchor and wood screws for dry wall.

# **STEP 2 - Option 1**

Connect (push) electrical wires from electric box (house wiring) into correct inserts. Black (Live), White (Neutral), Green (Ground)