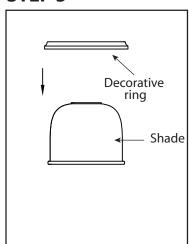

on 1**



Connect (push) electrical wires from electric box (house wiring) into correct inserts. Black (Live), White (Neutral), Green (Ground)

## **Option 2 - MULTIPLE ELECTRICAL BOX WIRES**



For multiple black (live) & white (neutral) wires joined in the electrical box (house wiring), attach a single "black" and "white" Jumper Wire before connecting. Strip 7mm from a 6" Jumper Wires (AWG 12-24) supplied. Then connect (push) wires into correct inserts.

# CONNECT LIGHT FIXTURE **STEP 3**



Connect (push) electrical wires from fixture into correct inserts. Black (live), White (neutral), Green (ground)

### STEP 4



Tuck electrical wires into electrical box and position fixture over studs on mounting bracket assembly. Secure fixture in place with star washers and cap nuts.

### STEP 5



Position the decorative ring onto the shade.

#### STEP 6



Remove spinner nut from socket. Position shade on lamp and secure with spinner nut.

Install specified bulb type and wattage (not included).