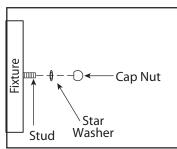

### STEP 4

Tuck electrical wires into electrical box and position fixture over studs on mounting bracket assembly. Secure fixture in place with star washers and cap nuts.