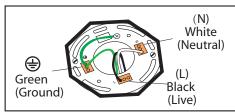

# **STEP 2 - Option 1**

Connect (push) electrical wires from electric box (house wiring) into correct inserts. Black (Live), White (Neutral), Green (Ground)