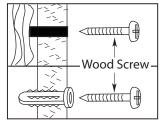

## INSTALL EASY CONNECT MOUNTING BRACKET: **STEP 1**

Attach easy connect mounting bracket to electrical box with electrical box screws (not included).

Additional support may be required for fixtures longer than 20". Position the fixture and add wood screws (one on each side) for the wooden studs or plastic wall anchor and wood screws for dry wall.